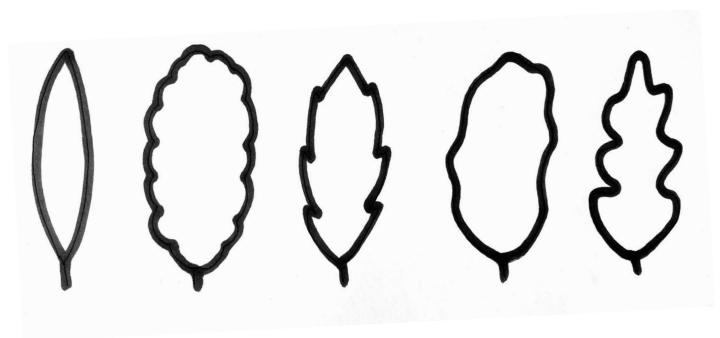

## Does your leaf have any of these edges?

| Entire | Crenate | Toothed | Undulate | Lobed |
|--------|---------|---------|----------|-------|
|        |         |         |          |       |